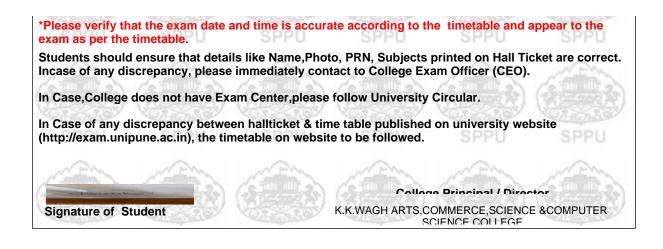

 Students should ensure that details like Name,Photo, PRN, Subjects printed on Hall Ticket are correct.

 Incase of any discrepancy, please immediately contact to College Exam Officer (CEO).

 In Case,College does not have Exam Center,please follow University Circular.

 In Case of any discrepancy between hallticket & time table published on university website (http://exam.unipune.ac.in), the timetable on website to be followed.

 College Principal / Director

 Signature of Student