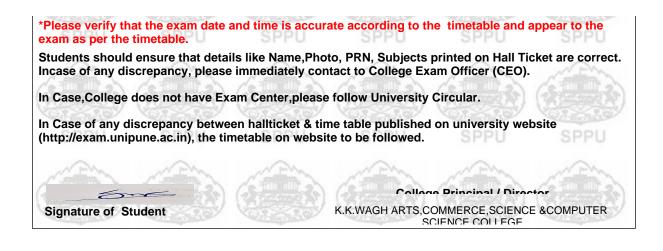

 Students should ensure that details like Name,Photo, PRN, Subjects printed on Hall Ticket are correct.

 Incase of any discrepancy, please immediately contact to College Exam Officer (CEO).

 In Case,College does not have Exam Center,please follow University Circular.

 In Case of any discrepancy between hallticket & time table published on university website (http://exam.unipune.ac.in), the timetable on website to be followed.

 College Principal / Director

 Signature of Student