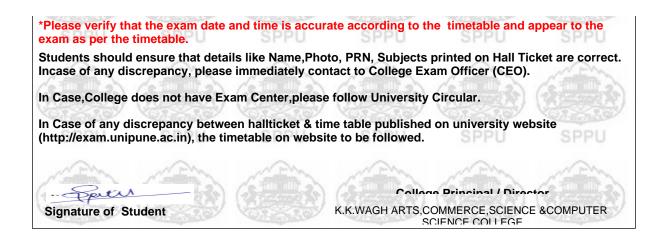

 Students should ensure that details like Name,Photo, PRN, Subjects printed on Hall Ticket are correct.

 Incase of any discrepancy, please immediately contact to College Exam Officer (CEO).

 In Case,College does not have Exam Center,please follow University Circular.

 In Case of any discrepancy between hallticket & time table published on university website (http://exam.unipune.ac.in), the timetable on website to be followed.

 College Principal / Director

 Signature of Student