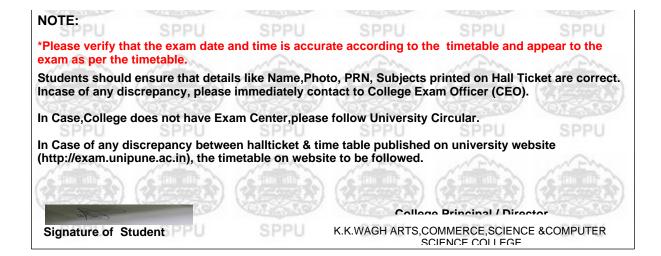

 Students should ensure that details like Name,Photo, PRN, Subjects printed on Hall Ticket are correct.

 Incase of any discrepancy, please immediately contact to College Exam Officer (CEO).

 In Case,College does not have Exam Center,please follow University Circular.

 In Case of any discrepancy between hallticket & time table published on university website (http://exam.unipune.ac.in), the timetable on website to be followed.

 College Principal / Director

 Signature of Student